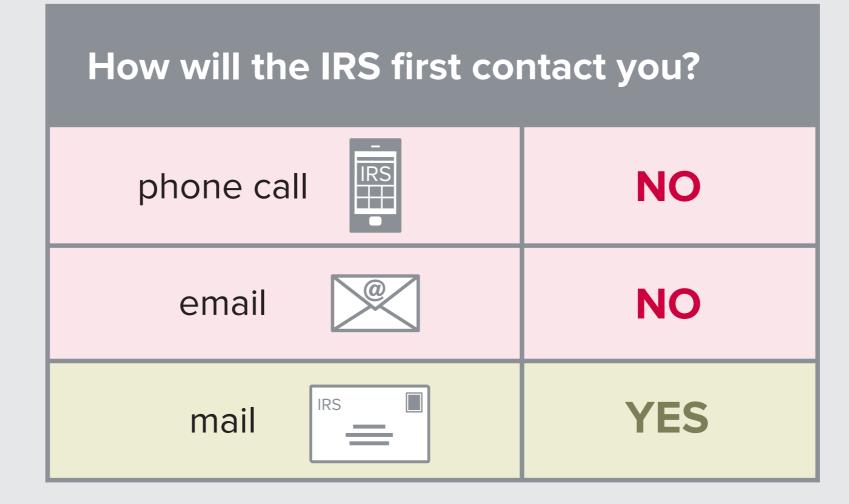

## WARNING SIGNS

| How will the IRS first contact you? |     |
|-------------------------------------|-----|
| phone call                          | NO  |
| email                               | NO  |
| mail                                | YES |