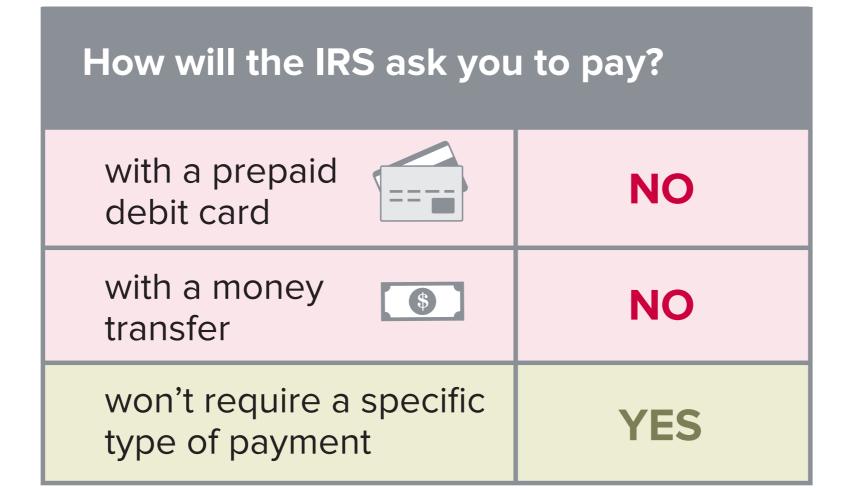

| How will the IRS ask you to pay?         |     |
|------------------------------------------|-----|
| with a prepaid debit card                | NO  |
| with a money stransfer                   | NO  |
| won't require a specific type of payment | YES |