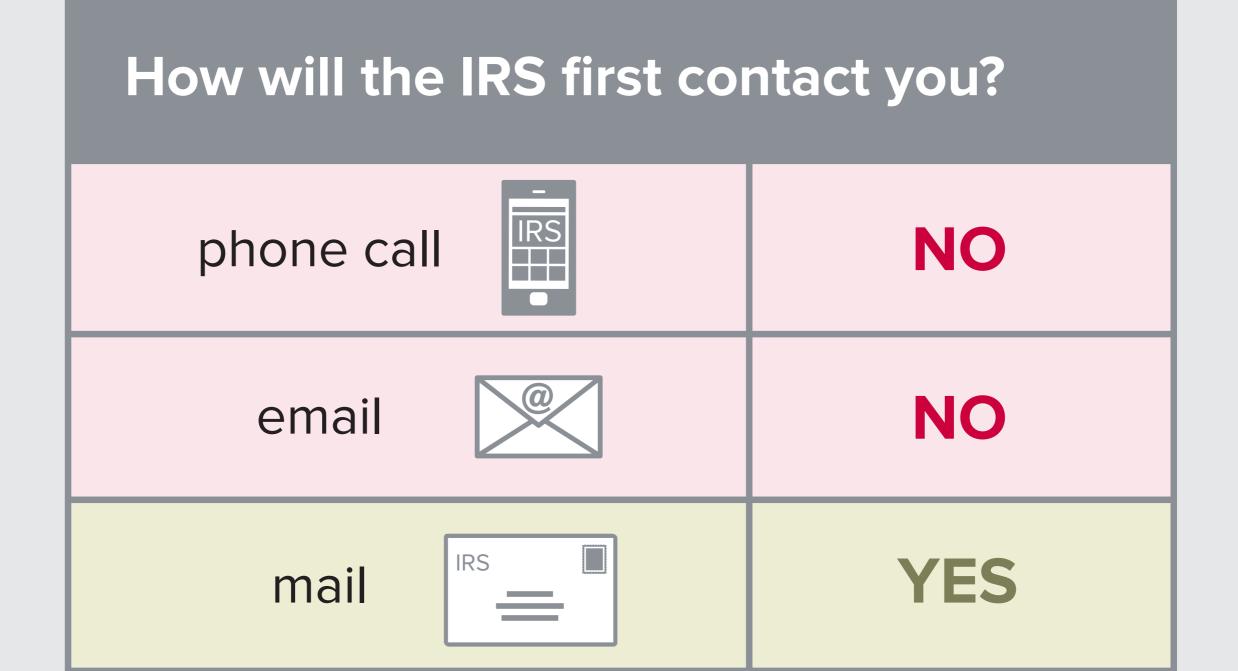

## WARNING SIGNS

| How will the IRS first contact you? |     |
|-------------------------------------|-----|
| phone call                          | NO  |
| email                               | NO  |
| mail                                | YES |

#### How will the IRS first contact you?

#### How will the IRS first contact you?

| phone call | ΝΟ  |
|------------|-----|
| email 🕅    | ΝΟ  |
| mail IRS _ | YES |