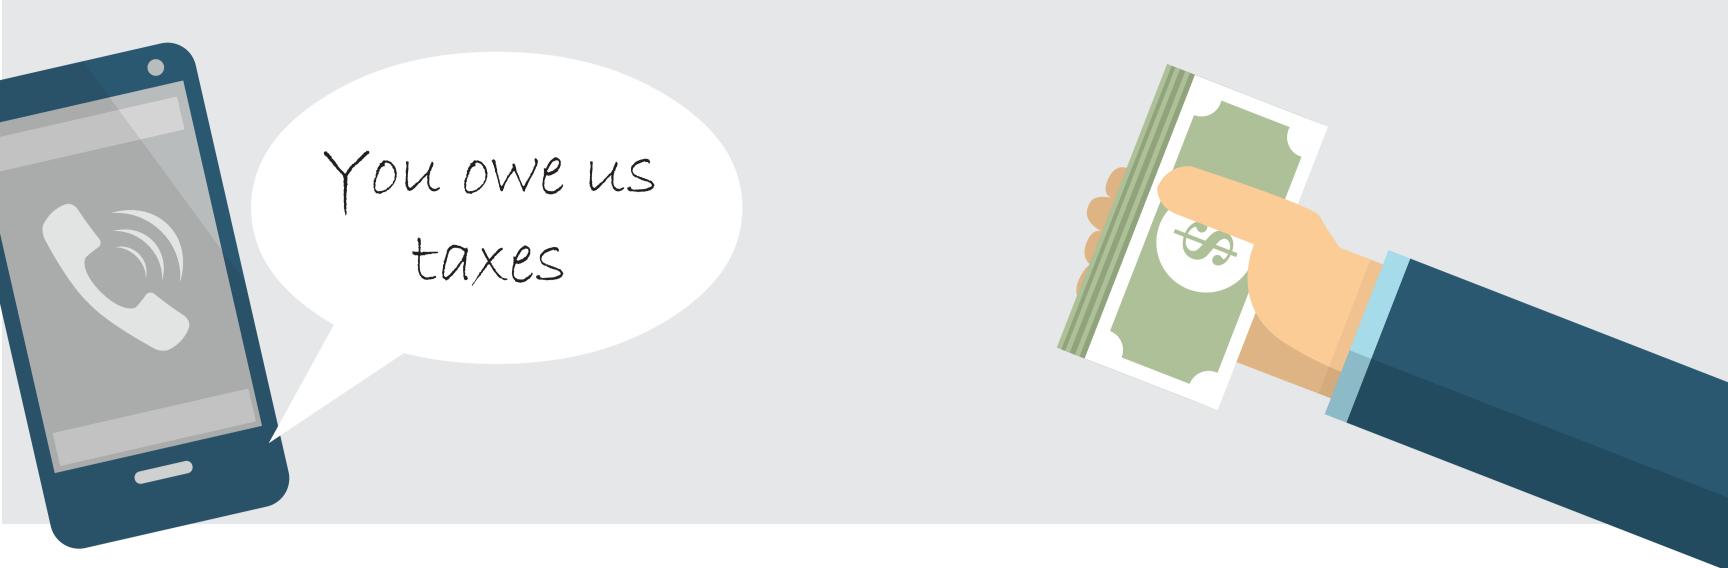

### You get a call.

Your caller ID might show it's the IRS calling.

The caller might give a badge number and know the last four digits of your Social Security number.

### You are told:

"you owe money."

"you better pay now, or you'll be arrested."

"put money on a prepaid debit card or wire it to us."

lf you pay...

====

You find out it wasn't the IRS. It was a scam.

The money is gone.