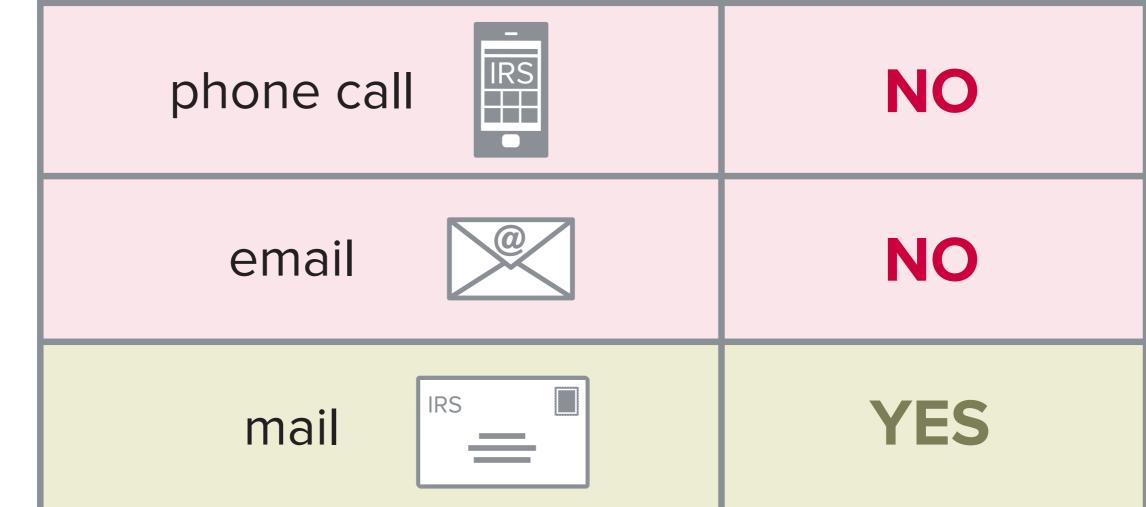

## WARNING SIGNS

| How will the IRS first contact you? |     |
|-------------------------------------|-----|
| phone call                          | NO  |
| email                               | NO  |
| mail                                | YES |

#### How will the IRS first contact you?

#### How will the IRS first contact you?

| phone call | ΝΟ  |
|------------|-----|
| email 🕅    | ΝΟ  |
| mail IRS _ | YES |